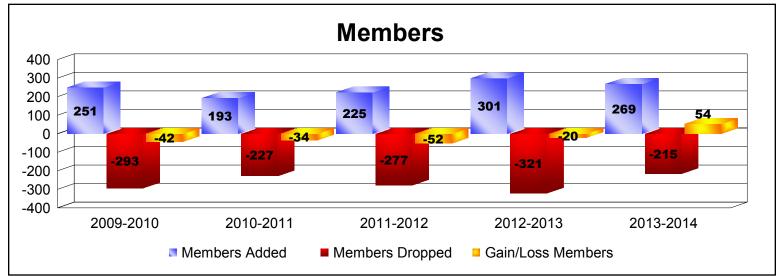

District 21 B

As of June 2014 Cumulative

| Year      | New<br>Clubs | Dropped<br>Clubs | Gain/<br>Loss<br>Clubs | New<br>Members | Charter<br>Members | Reinstate<br>Members | Transfer<br>Members | Total<br>Member<br>Added | Total<br>Members<br>Dropped | Gain/<br>Loss<br>Members |
|-----------|--------------|------------------|------------------------|----------------|--------------------|----------------------|---------------------|--------------------------|-----------------------------|--------------------------|
| 2009-2010 | 1            | 0                | 1                      | 173            | 47                 | 14                   | 17                  | 251                      | -293                        | -42                      |
| 2010-2011 | 0            | -2               | -2                     | 164            | 0                  | 10                   | 19                  | 193                      | -227                        | -34                      |
| 2011-2012 | 1            | -2               | -1                     | 142            | 43                 | 7                    | 33                  | 225                      | -277                        | -52                      |
| 2012-2013 | 1            | -1               | 0                      | 196            | 46                 | 18                   | 41                  | 301                      | -321                        | -20                      |
| 2013-2014 | 1            | -1               | 0                      | 194            | 36                 | 7                    | 32                  | 269                      | -215                        | 54                       |
| Average   | 1            | -1               | 0                      | 174            | 34                 | 11                   | 28                  | 248                      | -267                        | -19                      |