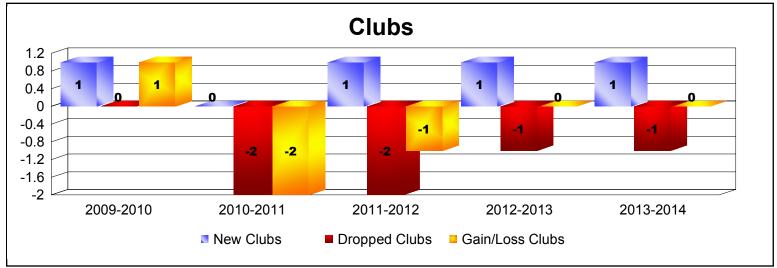

District 21 B

As of June 2014 Cumulative

| Year      | New<br>Clubs | Dropped<br>Clubs | Gain/<br>Loss<br>Clubs | New<br>Members | Charter<br>Members | Reinstate<br>Members | Transfer<br>Members | Total<br>Member<br>Added | Total<br>Members<br>Dropped | Gain/<br>Loss<br>Members |
|-----------|--------------|------------------|------------------------|----------------|--------------------|----------------------|---------------------|--------------------------|-----------------------------|--------------------------|
| 2009-2010 | 1            | 0                | 1                      | 173            | 47                 | 14                   | 17                  | 251                      | -293                        | -42                      |
| 2010-2011 | 0            | -2               | -2                     | 164            | 0                  | 10                   | 19                  | 193                      | -227                        | -34                      |
| 2011-2012 | 1            | -2               | -1                     | 142            | 43                 | 7                    | 33                  | 225                      | -277                        | -52                      |
| 2012-2013 | 1            | -1               | 0                      | 196            | 46                 | 18                   | 41                  | 301                      | -321                        | -20                      |
| 2013-2014 | 1            | -1               | 0                      | 194            | 36                 | 7                    | 32                  | 269                      | -215                        | 54                       |
| Average   | 1            | -1               | 0                      | 174            | 34                 | 11                   | 28                  | 248                      | -267                        | -19                      |